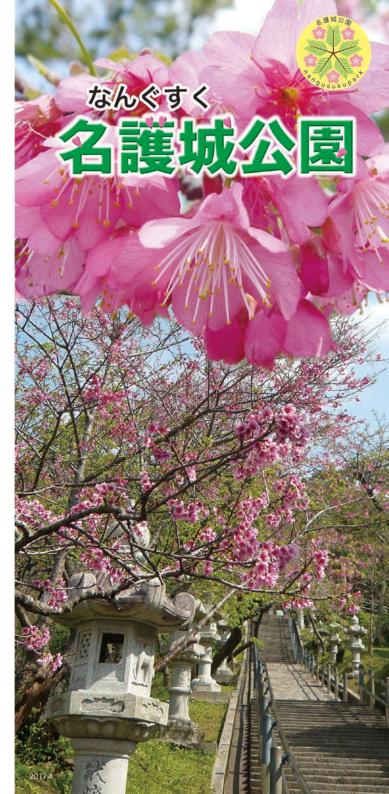

## 【ヒカンザクラ】

沖縄の早春を彩る花として広く県民に愛さ れている。名護公園内には数多くのヒカン ザクラが植えられていて、「名護桜祭り」 は全国に知れ渡っている。

# なんぐすく 名護城公園 ガイドマップ