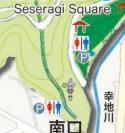

二、 名護城跡

沖縄のグスク時代(12世紀後半~15

せせらき広場

多目的に活用できるように芝生広 場、せせらぎ水路、駐車場、トイ レ、東屋が整備され、名護市のモ デル下水道事業や幸地川河川整備 事業と一体的な水辺ゾーンとして 整備されています。小さな水田に はイネが二期作されています。

Nago Castle Ruins

世紀初期頃)中期の遺跡があり、埋蔵

文化財包蔵地に指定されています。

# 北口

太陽の丘広場