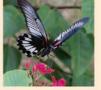

### 【ナガサキアゲハ】

やってくる。

翅(はね)の裏が枯れ葉 沖縄でも大きなアゲハ ョウ。沖縄が日本復 多い。雄は真っ黒で雌 帰する前の切手の図 は飛んでいるときに真 柄にも使われたこと っ白に見える。ブッソ で知られている。県 ウゲの花に蜜を求めて