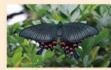

### 【ナガサキアゲハ】

やってくる。

翅(はね)の裏が枯れ葉 沖縄でも大きなアゲハ ョウ。沖縄が日本復 多い。雄は真っ黒で雌 帰する前の切手の図 は飛んでいるときに真 柄にも使われたこと っ白に見える。ブッソ で知られている。県 ウゲの花に蜜を求めて