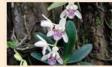

## 【ナゴラン】

名護で発見されたのに由来のある野生欄。 沖縄島では絶滅したとされていて、保護さ れた野生株から増殖された苗を園内の樹木 に着生させる活動を試みている。